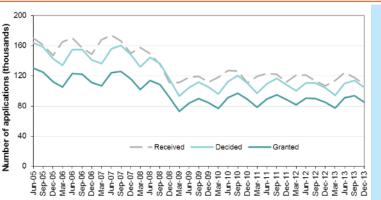

#### **OVERVIEW**

Between October and December 2013 district level planning authorities in England:

- decided 104,700 planning applications, 1 per cent higher than in the same quarter in the previous year;
- granted 85,200 permissions, unchanged from the same quarter in 2012;
- granted 88 per cent of applications, compared with 87 per cent in the same quarter in 2012;
- decided 74 per cent of major applications in 13 weeks:
- and decided 6 per cent more residential decisions compared to the December quarter 2012, with numbers of major residential decisions (10 or more dwellings) up by 36 per cent.

  In the year ending December 2013, district level planning authorities:
- decided 422,900 planning applications, a decrease of 1 per cent compared to the figure for the year to December 2012;
- granted 346,800 permissions, no change compared to the figure for the year to December 2012:
- granted 88 per cent of decisions, an increase of 1 percentage point when compared to the previous year:
- decided 67 per cent of major applications in 13 weeks:
- decided 70 per cent of minor applications and 83 per cent of others in 8 weeks compared with 68 per cent and 81 per cent respectively in the previous year;
- and decided 7 per cent more residential decisions compared to the previous year, with major residential decisions up by 31 per cent.

#### **Planning applications**

In October to December 2013, authorities undertaking district level planning in England received 108,600 applications for planning permission. This represents an increase of 2 per cent compared with the corresponding quarter in 2012. In the

#### **Planning decisions**

In October to December 2013, authorities decided 104,700 planning applications, 1 per cent higher than in the same quarter in the previous year. In the year ending December 2013 authorities decided 422,900 planning applications, a decrease of 1 per cent compared to the year ending December 2012.

#### Applications granted

In October to December 2013, authorities granted 85,200 permissions, unchanged from the same quarter in 2012. Authorities granted 88 per cent of all decisions, 1 percentage point more when compared to the December quarter 2012. Overall, 85 per cent of major and minor decisions were granted

Over the 12 months to December 2013, 346,800 applications were granted, little change from the year to December 2012. Authorities granted 88 per cent of all decisions in the year to December 2013, unchanged when compared to the year to December 2012. Overall, 85 per cent of major and minor decisions were granted.

#### Speed of decisions

In October to December 2013, 74 per cent of major applications were processed within 13 weeks, compared with 57 per cent in the December quarter 2012. Also, 70 per cent of minor applications and 84 per cent of other applications were processed within 8 weeks, compared with 68 per cent and 82 per cent respectively for the guarter ending December 2012. District level planning authorities decided 69 per cent of large-scale major applications, and 76 per cent of small-scale major applications within 13 weeks compared with 50 per cent and 58 per cent respectively for the quarter ending December 2012. Also, 92 per cent of all major decisions were within 52 weeks, an increase of 2 percentage points compared to the previous year.

In the year ending December 2013, 67 per cent of major applications were processed within 13 weeks, compared with 56 per cent in the year ending December 2012. This reflects a change since April 2013 where Planning Performance

Agreements, Extension of Time and Environmental Impact Assessments decided within the agreed time are included. Also, 70 per cent of minor applications and 83 per cent of other applications were processed within 8 weeks compared with 68 per cent and 81 per cent respectively in the year ending December 2012. District level planning authorities decided 62 per cent of large-scale major applications, and 68 per cent of small-scale major applications within 13 weeks compared with 49 per cent and 58 per cent respectively in the year ending December 2012. Also 92 per cent of all major decisions were within 52 weeks, an increase of 2 percentage points compared to the previous year.